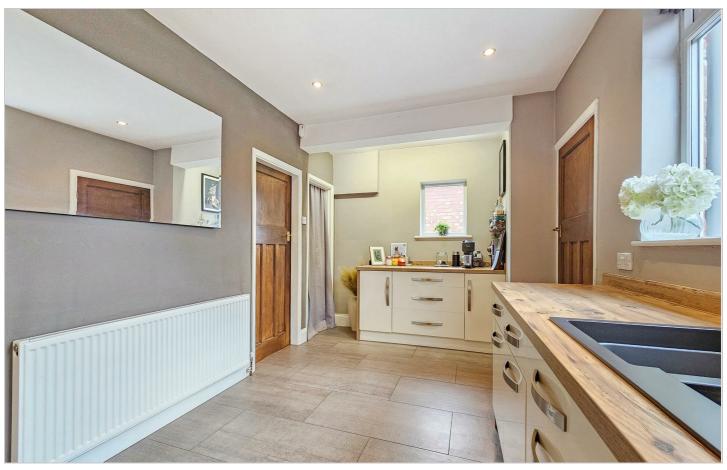

#### KITCHEN 16'1" x 8'5" (4.91m x 2.57m)

Fitted with a range of wall and base units, built in oven with electric hob over and extractor, 1 1/2 bowl sink with mixer tap, two UPVC double glazed windows to the rear elevation, understairs storage cupboard and central heating radiator.

STAIRS RISING TO FIRST FLOOR & LANDING