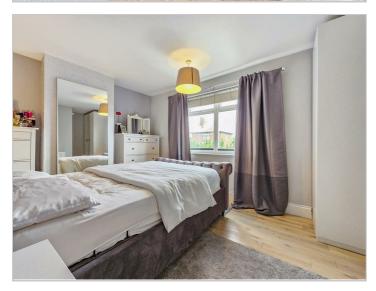

#### BEDROOM ONE

16'1" x 10'3" (4.91m x 3.13m )

UPVC double glazed window to the front elevation and central heating radiator.

## BEDROOM TWO

 $8'9'' \times 9'9''$  (2.67m  $\times$  2.99m ) UPVC double glazed window to the rear elevation and central heating radiator.