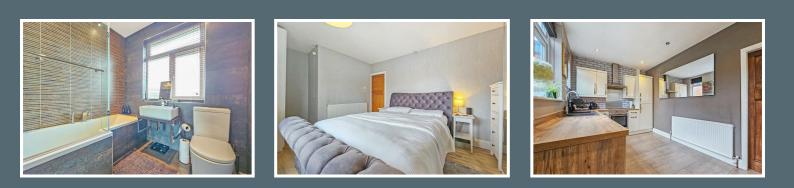

#### BEDROOM ONE

16'1" x 10'3" (4.91m x 3.13m )

UPVC double glazed window to the front elevation and central heating radiator.

## BEDROOM TWO

 $8'9'' \times 9'9''$  (2.67m  $\times$  2.99m ) UPVC double glazed window to the rear elevation and central heating radiator.

#### BATHROOM

Modern fitted bathroom, bath with built in TV over, mains shower over bath, underfloor heating, extractor fan, hand wash basin, low level flush W.C, tiled walls and UPVC obscure double glazed window to the rear elevation.