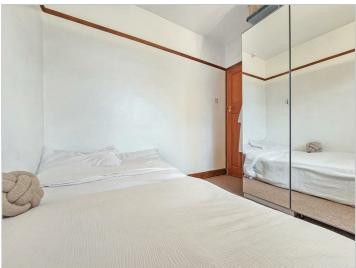

#### BEDROOM ONE

16'1" x 10'3" (4.91m x 3.13m )

UPVC double glazed window to the front elevation and central heating radiator.

## BEDROOM TWO

 $8'9'' \times 9'9''$  (2.67m  $\times$  2.99m ) UPVC double glazed window to the rear elevation and central heating radiator.