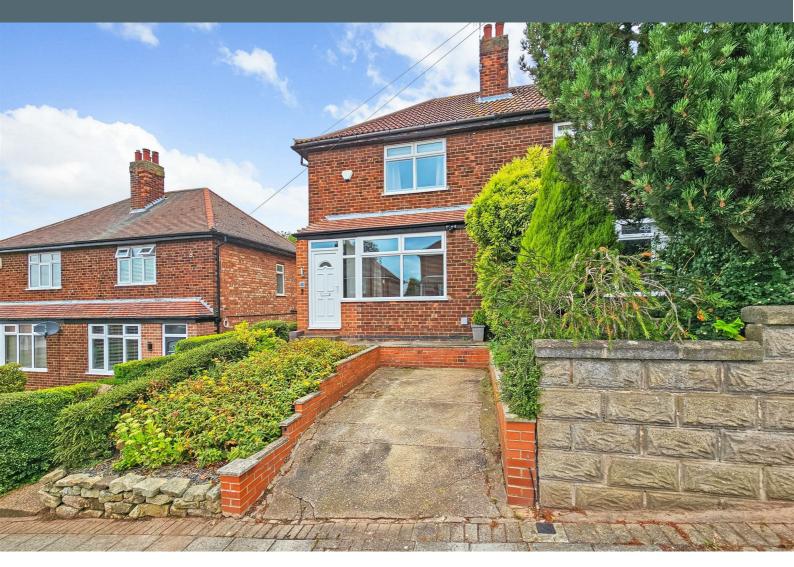

# 52 Derry Hill Road, Arnold, Nottingham NG5 8HP

Welcome to this charming semi-detached house located on Derry Hill Road in the delightful area of Arnold. This property boasts a cosy reception room, dining kitchen, utility room, two spacious bedrooms, and a modern bathroom complete with a TV for your relaxation.

The house features a large garden, perfect for enjoying the outdoors and hosting gatherings with friends and family. The property is in beautiful condition, offering a warm and inviting atmosphere for you to call home.

#### OUTSIDE

Front - To the front of the property there is a drive providing off-street parking.

Rear - To the rear of the property there is a private, enclosed garden with a patio area, lawned area and a garden shed.