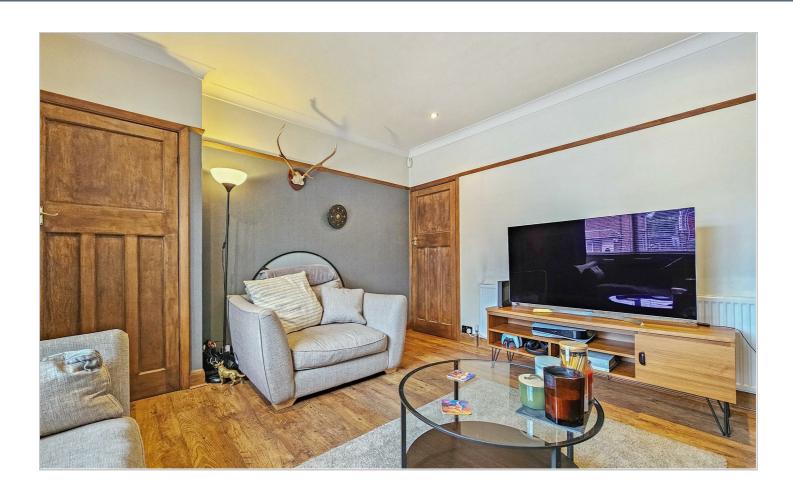

### LIVING ROOM

#### 12'5" x 13'8" (3.81m x 4.19m )

UPVC double glazed window to front elevation and central heating radiator.