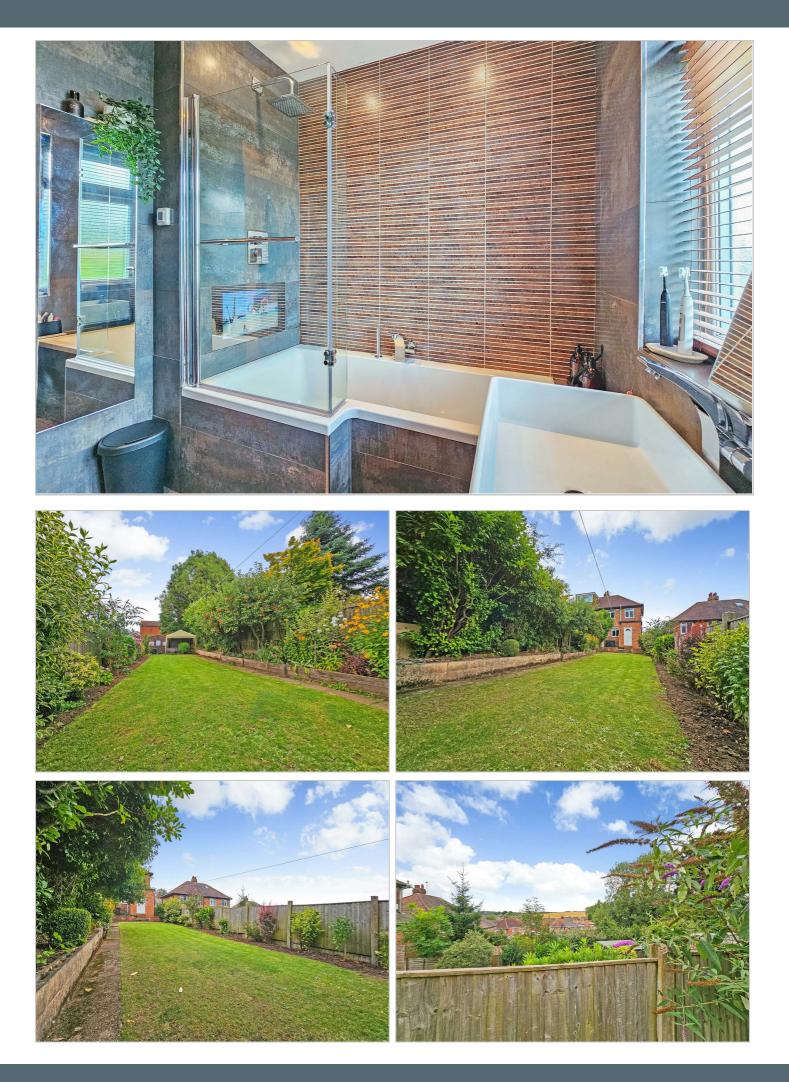

#### BATHROOM

Modern fitted bathroom, bath with built in TV over, mains shower over bath, underfloor heating, extractor fan, hand wash basin, low level flush W.C, tiled walls and UPVC obscure double glazed window to the rear elevation.

#### OUTSIDE

Front - To the front of the property there is a drive providing off-street parking.

Rear - To the rear of the property there is a private, enclosed garden with a patio area, lawned area and a garden shed.