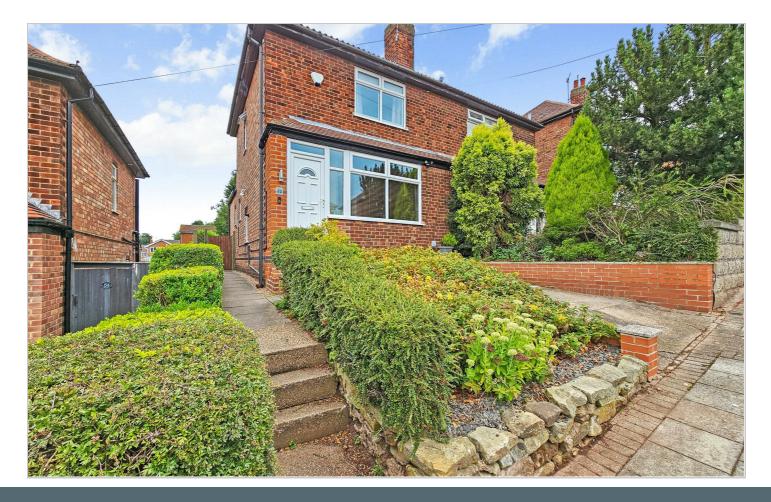

# 52 Derry Hill Road, Arnold, Nottingham NG5 8HP

Welcome to this charming semi-detached house located on Derry Hill Road in the delightful area of Arnold. This property boasts a cosy reception room, dining kitchen, utility room, two spacious bedrooms, and a modern bathroom complete with a TV for your relaxation.

#### OUTSIDE

Front - To the front of the property there is a drive providing off-street parking.

Rear - To the rear of the property there is a private, enclosed garden with a patio area, lawned area and a garden shed.