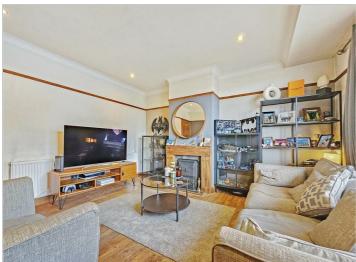

### LIVING ROOM

#### 12'5" x 13'8" (3.81m x 4.19m )

UPVC double glazed window to front elevation and central heating radiator.