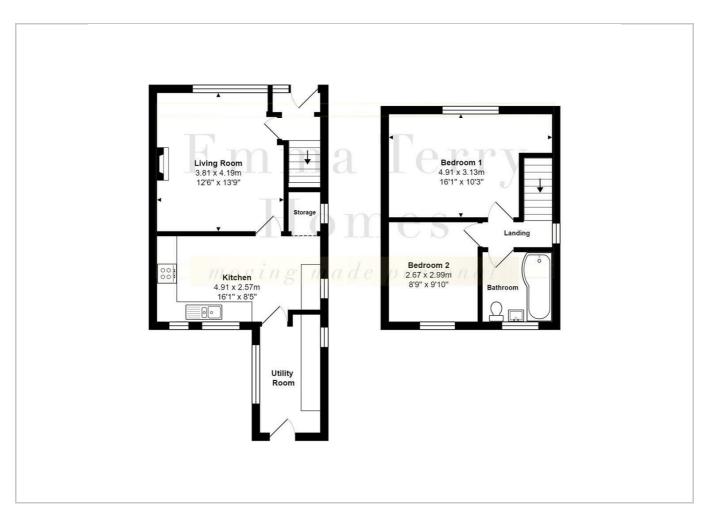

#### HALL

Door through to living room and stairs rising to first floor.

### LIVING ROOM

#### 12'5" x 13'8" (3.81m x 4.19m )

UPVC double glazed window to front elevation and central heating radiator.

#### KITCHEN 16'1" x 8'5" (4.91m x 2.57m)

Fitted with a range of wall and base units, built in oven with electric hob over and extractor, 1 1/2 bowl sink with mixer tap, two UPVC double glazed windows to the rear elevation, understairs storage cupboard and central heating radiator.

STAIRS RISING TO FIRST FLOOR & LANDING

#### BEDROOM ONE

16'1" x 10'3" (4.91m x 3.13m )

UPVC double glazed window to the front elevation and central heating radiator.

## BEDROOM TWO

 $8'9'' \times 9'9''$  (2.67m  $\times$  2.99m ) UPVC double glazed window to the rear elevation and central heating radiator.

#### BATHROOM

Modern fitted bathroom, bath with built in TV over, mains shower over bath, underfloor heating, extractor fan, hand wash basin, low level flush W.C, tiled walls and UPVC obscure double glazed window to the rear elevation.