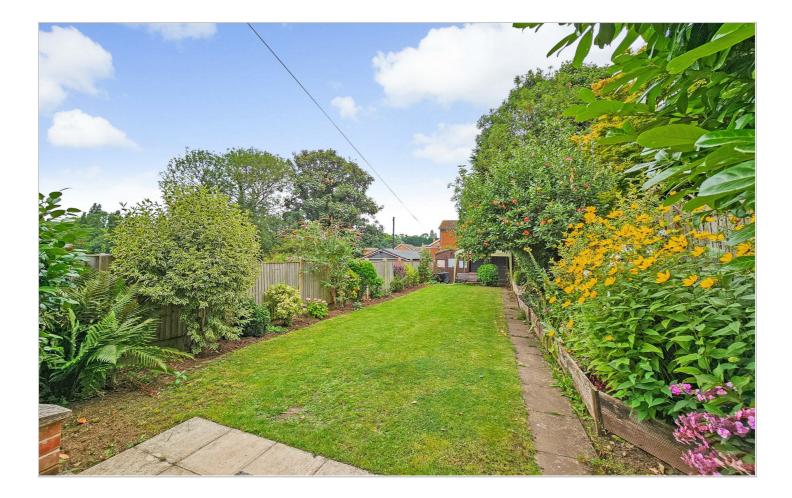

#### OUTSIDE

Front - To the front of the property there is a drive providing off-street parking.

Rear - To the rear of the property there is a private, enclosed garden with a patio area, lawned area and a garden shed.