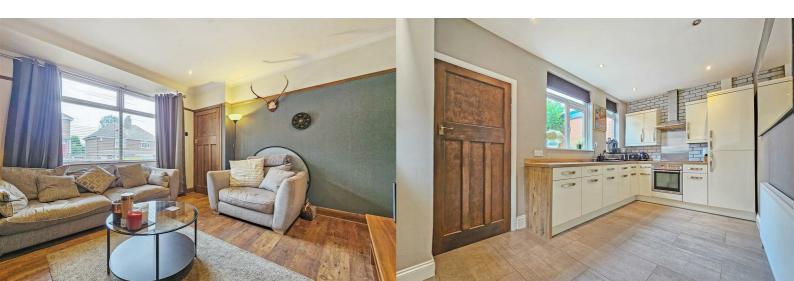

### LIVING ROOM

#### 12'5" x 13'8" (3.81m x 4.19m )

UPVC double glazed window to front elevation and central heating radiator.

#### KITCHEN 16'1" x 8'5" (4.91m x 2.57m)

Fitted with a range of wall and base units, built in oven with electric hob over and extractor, 1 1/2 bowl sink with mixer tap, two UPVC double glazed windows to the rear elevation, understairs storage cupboard and central heating radiator.