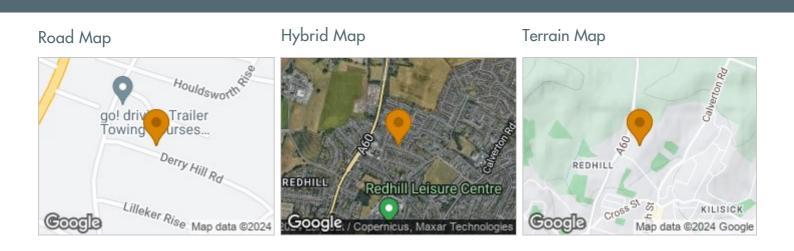

# 52 Derry Hill Road

Arnold, Nottingham, NG5 8HP

£200,000 - £225,000

The property is situated within close proximity to Arnold Town Centre, local amenities and excellent transport links into the city centre.

Don't miss the opportunity to make this house your own and enjoy the peaceful surroundings of Arnold.