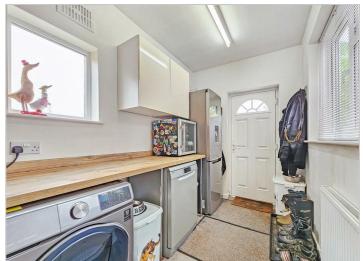

#### KITCHEN 16'1" x 8'5" (4.91m x 2.57m)

Fitted with a range of wall and base units, built in oven with electric hob over and extractor, 1 1/2 bowl sink with mixer tap, two UPVC double glazed windows to the rear elevation, understairs storage cupboard and central heating radiator.