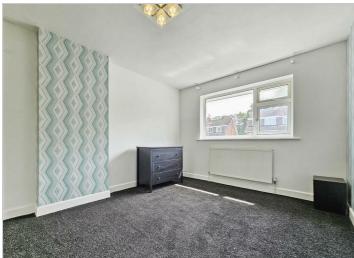

#### **STAIRS & LANDING**

BEDROOM ONE  $12'7" \times 9'10"$  ( $3.85m \times 3.00m$ ) UPVC double glazed window to the front elevation and central heating radiator.

#### BEDROOM TWO

 $11'3"\times10'1"$  (3.45m  $\times$  3.09m ) UPVC double glazed window to the rear elevation and central heating radiator.

#### **BEDROOM THREE**

9'8" x 6'6" (2.96m x 1.99m )

UPVC double glazed window to the front elevation and central heating radiator.