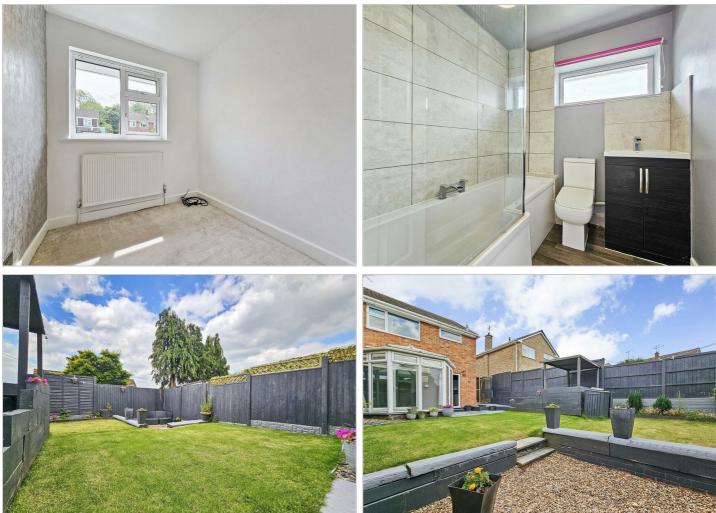

#### **STAIRS & LANDING**

BEDROOM ONE  $12'7" \times 9'10"$  ( $3.85m \times 3.00m$ ) UPVC double glazed window to the front elevation and central heating radiator.

#### 6'2" x 6'1" (1.88m x 1.87m )

Low level flush W.C, hand wash basin, bath with an overhead shower, a chrome heated towel rail and a UPVC double glazed window to the rear elevation.

#### OUTSIDE

Front - To the front of the property is a lawn, a driveway providing off-street parking and gated access to the side and rear.

Rear - To the rear of the property is a private garden with a patio area, gravelled seating area all fully enclosed with timber fencing.