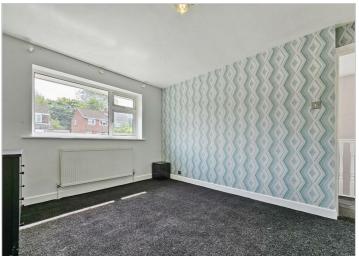

#### **STAIRS & LANDING**

BEDROOM ONE  $12'7" \times 9'10"$  ( $3.85m \times 3.00m$ ) UPVC double glazed window to the front elevation and central heating radiator.

#### BEDROOM TWO

 $11'3"\times10'1"$  (3.45m  $\times$  3.09m ) UPVC double glazed window to the rear elevation and central heating radiator.

#### **BEDROOM THREE**

9'8" x 6'6" (2.96m x 1.99m )

UPVC double glazed window to the front elevation and central heating radiator.