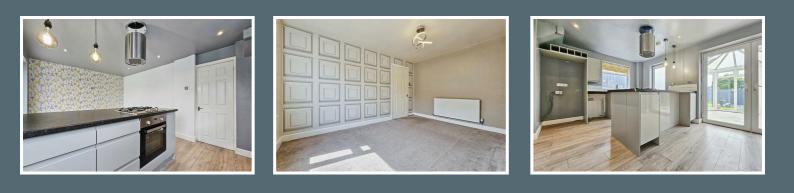

# LIVING ROOM

12'9" x 10'4" (3.89m x 3.15m )

UPVC double glazed window to the front elevation and central heating radiator.

# KITCHEN DINER 16'7" x 10'9" (5.06m x 3.29m )

Fitted with a range of wall and base units with breakfast bar, stainless steel sink, integrated oven, gas hob with an extractor fan, space and plumbing for a washing machine, space for a fridge freezer, space for a dining table, central heating radiator, UPVC double glazed window to the side elevation, double French doors to the conservatory and a single UPVC door providing access to the garden.