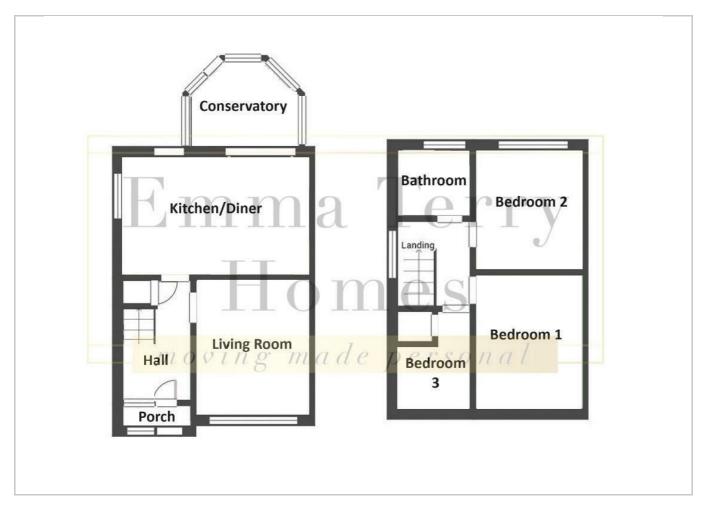

To the ground floor is an entrance hall, a living room, a modern open-plan kitchen diner and a conservatory. The first floor offers three bedrooms and a bathroom with a three-piece suite. Heading outside, there is a driveway to the front providing off-street parking, and a private enclosed garden to the rear.

# PORCH

# HALLWAY

Central heating radiator, stairs rising to first floor and doors through to:

# LIVING ROOM

12'9" x 10'4" (3.89m x 3.15m )

UPVC double glazed window to the front elevation and central heating radiator.

# KITCHEN DINER 16'7" x 10'9" (5.06m x 3.29m )

Fitted with a range of wall and base units with breakfast bar, stainless steel sink, integrated oven, gas hob with an extractor fan, space and plumbing for a washing machine, space for a fridge freezer, space for a dining table, central heating radiator, UPVC double glazed window to the side elevation, double French doors to the conservatory and a single UPVC door providing access to the garden.

#### CONSERVATORY 9'10" x 8'11" (3.01m x 2.73m )

#### **STAIRS & LANDING**

BEDROOM ONE  $12'7" \times 9'10"$  ( $3.85m \times 3.00m$ ) UPVC double glazed window to the front elevation and central heating radiator.

#### BEDROOM TWO

 $11'3"\times10'1"$  (3.45m  $\times$  3.09m ) UPVC double glazed window to the rear elevation and central heating radiator.

#### **BEDROOM THREE**

9'8" x 6'6" (2.96m x 1.99m )

UPVC double glazed window to the front elevation and central heating radiator.

#### BATHROOM

#### 6'2" x 6'1" (1.88m x 1.87m )

Low level flush W.C, hand wash basin, bath with an overhead shower, a chrome heated towel rail and a UPVC double glazed window to the rear elevation.