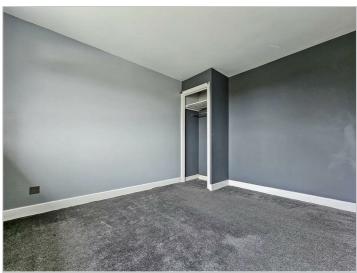

#### **BEDROOM THREE**

9'8" x 6'6" (2.96m x 1.99m )

UPVC double glazed window to the front elevation and central heating radiator.