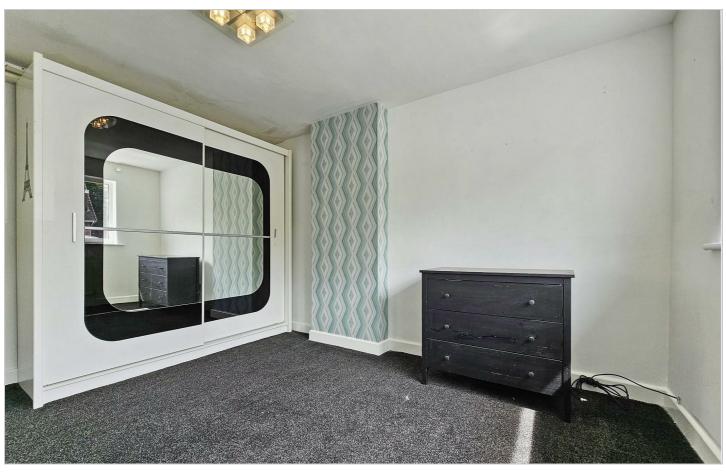

#### **STAIRS & LANDING**

BEDROOM ONE  $12'7" \times 9'10"$  ( $3.85m \times 3.00m$ ) UPVC double glazed window to the front elevation and central heating radiator.

#### BEDROOM TWO

 $11'3"\times10'1"$  (3.45m  $\times$  3.09m ) UPVC double glazed window to the rear elevation and central heating radiator.

#### **BEDROOM THREE**

9'8" x 6'6" (2.96m x 1.99m )

UPVC double glazed window to the front elevation and central heating radiator.