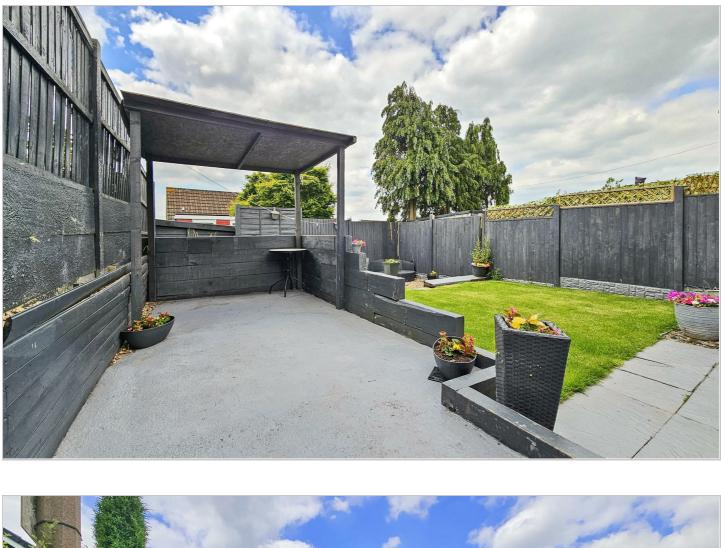

#### OUTSIDE

Front - To the front of the property is a lawn, a driveway providing off-street parking and gated access to the side and rear.

Rear - To the rear of the property is a private garden with a patio area, gravelled seating area all fully enclosed with timber fencing.