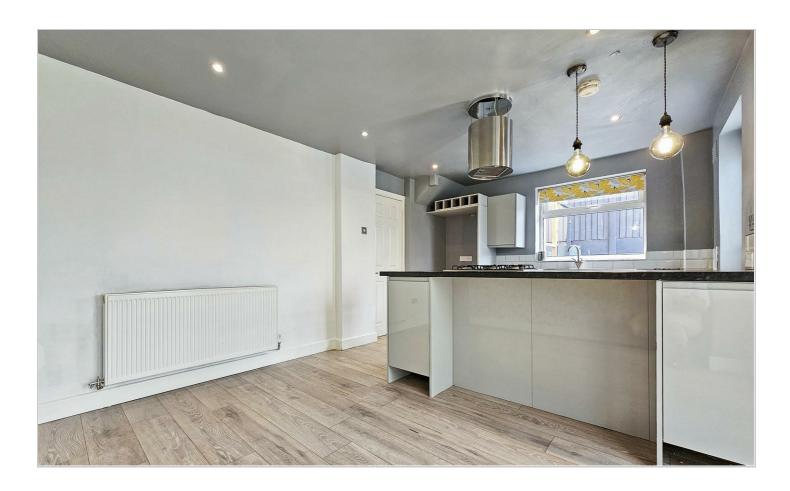

# KITCHEN DINER 16'7" x 10'9" (5.06m x 3.29m )

Fitted with a range of wall and base units with breakfast bar, stainless steel sink, integrated oven, gas hob with an extractor fan, space and plumbing for a washing machine, space for a fridge freezer, space for a dining table, central heating radiator, UPVC double glazed window to the side elevation, double French doors to the conservatory and a single UPVC door providing access to the garden.