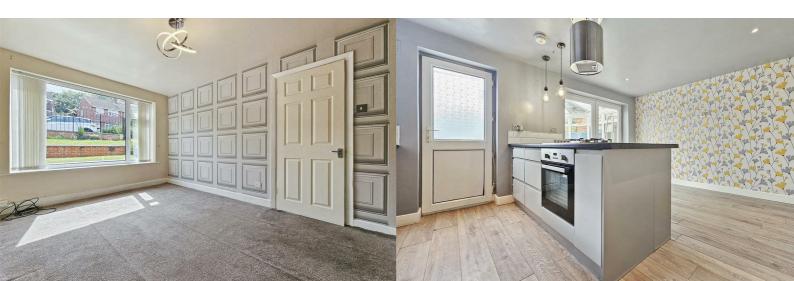

# LIVING ROOM

12'9" x 10'4" (3.89m x 3.15m )

UPVC double glazed window to the front elevation and central heating radiator.

# KITCHEN DINER 16'7" x 10'9" (5.06m x 3.29m )

Fitted with a range of wall and base units with breakfast bar, stainless steel sink, integrated oven, gas hob with an extractor fan, space and plumbing for a washing machine, space for a fridge freezer, space for a dining table, central heating radiator, UPVC double glazed window to the side elevation, double French doors to the conservatory and a single UPVC door providing access to the garden.