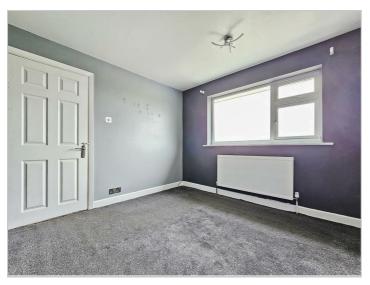

#### **STAIRS & LANDING**

BEDROOM ONE  $12'7" \times 9'10"$  ( $3.85m \times 3.00m$ ) UPVC double glazed window to the front elevation and central heating radiator.

#### BEDROOM TWO

 $11'3"\times10'1"$  (3.45m  $\times$  3.09m ) UPVC double glazed window to the rear elevation and central heating radiator.

#### **BEDROOM THREE**

9'8" x 6'6" (2.96m x 1.99m )

UPVC double glazed window to the front elevation and central heating radiator.