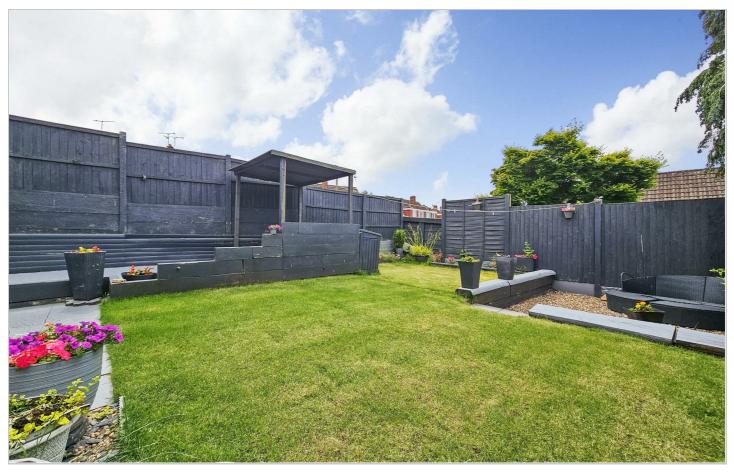

#### OUTSIDE

Front - To the front of the property is a lawn, a driveway providing off-street parking and gated access to the side and rear.

Rear - To the rear of the property is a private garden with a patio area, gravelled seating area all fully enclosed with timber fencing.