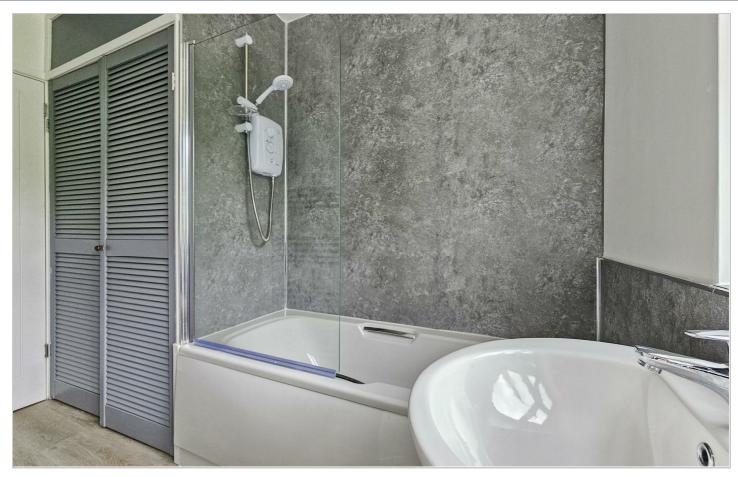

#### **BATHROOM**

Fitted bath with hot and cold tap and electric shower over, chrome heated towel rail, storage cupboard, low level flushing WC, hand wash basin with mixer tap and UPVC double glazed obscure window to rear.