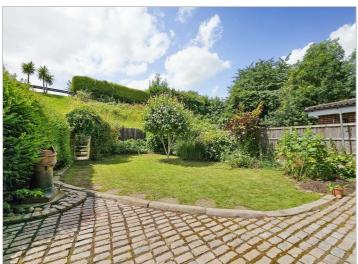

#### Back:

Mainly grassed area bordered by hedges, trees and shrubs, side access to front, space for storage shed and enclosed with timber fencing.