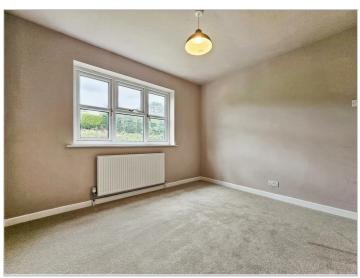

#### **BEDROOM ONE**

 $11'3" \times 10'7" (3.43m \times 3.25m)$ 

UPVC double glazed window to front and central heating radiator.

#### **BEDROOM TWO**

10'9" x 9'7" (3.28m x 2.94m)

UPVC double glazed window to rear, central heating radiator and storage cupboard with 2 shelves and a rail.

#### **BEDROOM THREE**

 $7'9" \times 10'10" (2.37m \times 3.32m)$ 

UPVC double glazed window to front and central heating radiator.