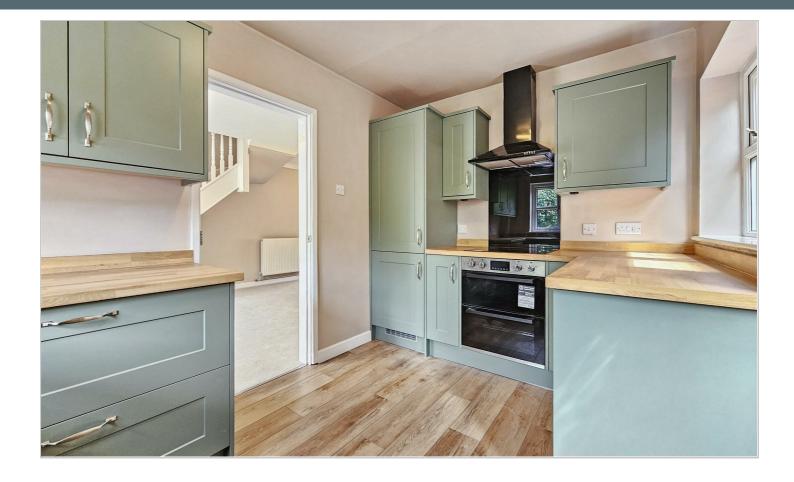

#### **KITCHEN**

UPVC double glazed window to side, UPVC double glazed window to rear, LAMONA 4 ring electric hob with backsplash and extractor above, LAMONA oven and grill, integrated fridge freezer, black sink and drainer with mixer tap, fitted with a range of wall and base units, LAMONA built in washing machine and UPVC double glazed obscure door to side.