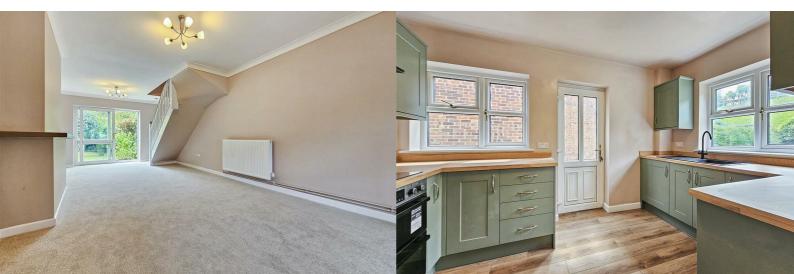

#### LOUNGE/DINER

11'10" x 23'8" (3.61m x 7.22m)

Two central heating radiators, UPVC sliding doors to rear garden, fitted shelf and open staircase to first floor.

#### **KITCHEN**

UPVC double glazed window to side, UPVC double glazed window to rear, LAMONA 4 ring electric hob with backsplash and extractor above, LAMONA oven and grill, integrated fridge freezer, black sink and drainer with mixer tap, fitted with a range of wall and base units, LAMONA built in washing machine and UPVC double glazed obscure door to side.