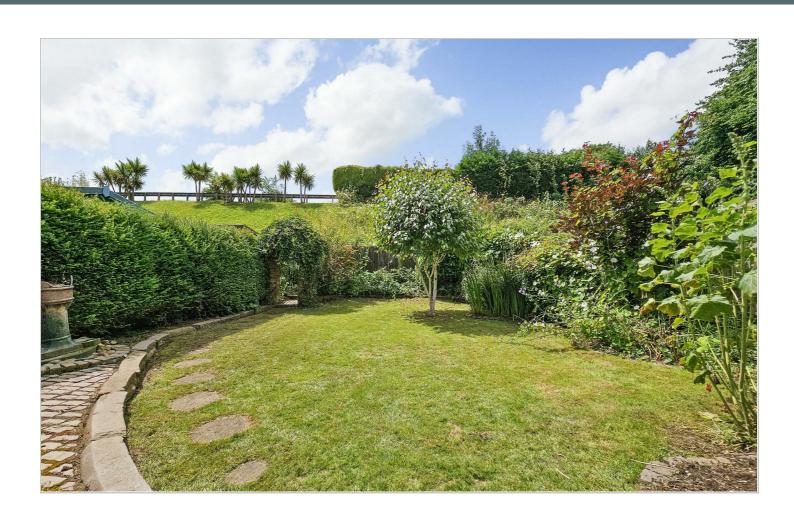

#### Back:

Mainly grassed area bordered by hedges, trees and shrubs, side access to front, space for storage shed and enclosed with timber fencing.