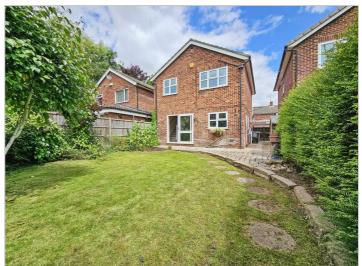

#### Back:

Mainly grassed area bordered by hedges, trees and shrubs, side access to front, space for storage shed and enclosed with timber fencing.