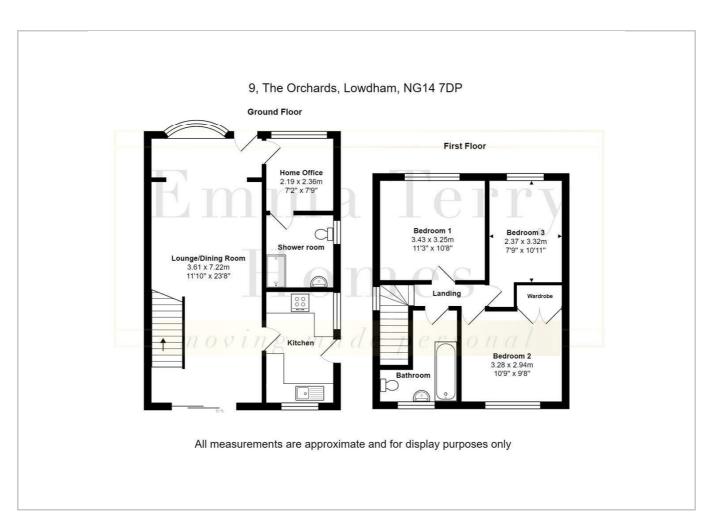

#### **ENTRANCE AREA**

Front door through to entrance area, open arch through to lounge/diner, door through to home office and UPVC glazed bay window to front.

#### **HOME OFFICE**

7'2" x 7'8" (2.19m x 2.36m)

Central heating radiator, UPVC double glazed obscure window to side, UPVC double glazed window to front and door through to downstairs shower room.

#### SHOWER ROOM

UPVC double glazed obscure window to side , low level flushing WC, double shower, extractor fan,

chrome heated towel rail, hand wash basin with mixer tap and spotlights to ceiling.

#### LOUNGE/DINER

11'10" x 23'8" (3.61m x 7.22m)

Two central heating radiators, UPVC sliding doors to rear garden, fitted shelf and open staircase to first floor.

#### **KITCHEN**

UPVC double glazed window to side, UPVC double glazed window to rear, LAMONA 4 ring electric hob with backsplash and extractor above, LAMONA oven and grill, integrated fridge freezer, black sink and drainer with mixer tap, fitted with a range of wall and base units, LAMONA built in washing machine and UPVC double glazed obscure door to side.

#### STAIRS & LANDING

UPVC double glazed obscure window and doors through to:

#### **BEDROOM ONE**

 $11'3" \times 10'7" (3.43m \times 3.25m)$ 

UPVC double glazed window to front and central heating radiator.

#### **BEDROOM TWO**

10'9" x 9'7" (3.28m x 2.94m)

UPVC double glazed window to rear, central heating radiator and storage cupboard with 2 shelves and a rail.

#### **BEDROOM THREE**

 $7'9" \times 10'10" (2.37m \times 3.32m)$ 

UPVC double glazed window to front and central heating radiator.

#### **BATHROOM**

Fitted bath with hot and cold tap and electric shower over, chrome heated towel rail, storage cupboard, low level flushing WC, hand wash basin with mixer tap and UPVC double glazed obscure window to rear.