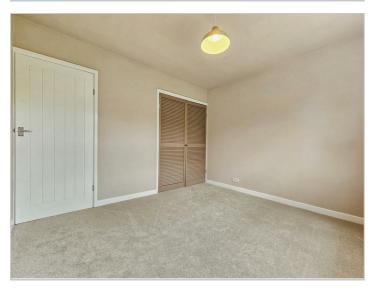

#### **BEDROOM TWO**

10'9" x 9'7" (3.28m x 2.94m)

UPVC double glazed window to rear, central heating radiator and storage cupboard with 2 shelves and a rail.