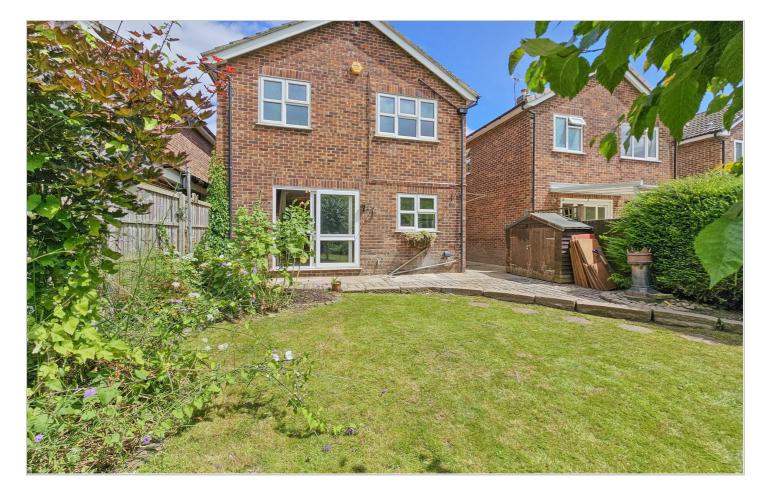

#### Back:

Mainly grassed area bordered by hedges, trees and shrubs, side access to front, space for storage shed and enclosed with timber fencing.