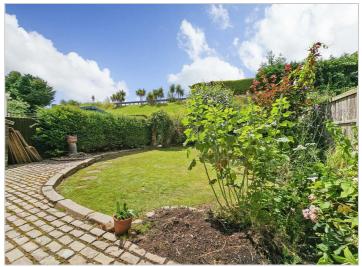

#### Back:

Mainly grassed area bordered by hedges, trees and shrubs, side access to front, space for storage shed and enclosed with timber fencing.