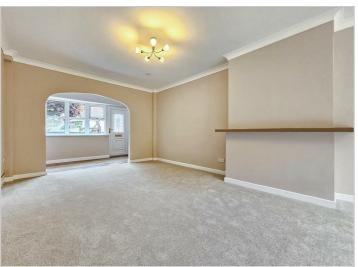

#### LOUNGE/DINER

11'10" x 23'8" (3.61m x 7.22m)

Two central heating radiators, UPVC sliding doors to rear garden, fitted shelf and open staircase to first floor.