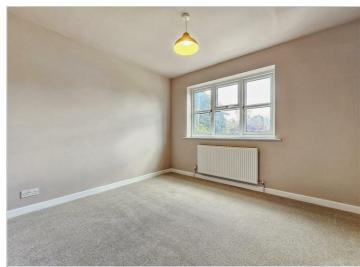

#### **BEDROOM ONE**

 $11'3" \times 10'7" (3.43m \times 3.25m)$ 

UPVC double glazed window to front and central heating radiator.

#### **BEDROOM TWO**

10'9" x 9'7" (3.28m x 2.94m)

UPVC double glazed window to rear, central heating radiator and storage cupboard with 2 shelves and a rail.

#### **BEDROOM THREE**

 $7'9" \times 10'10" (2.37m \times 3.32m)$ 

UPVC double glazed window to front and central heating radiator.