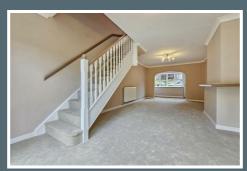

#### LOUNGE/DINER

11'10" x 23'8" (3.61m x 7.22m)

Two central heating radiators, UPVC sliding doors to rear garden, fitted shelf and open staircase to first floor.

#### STAIRS & LANDING

UPVC double glazed obscure window and doors through to: