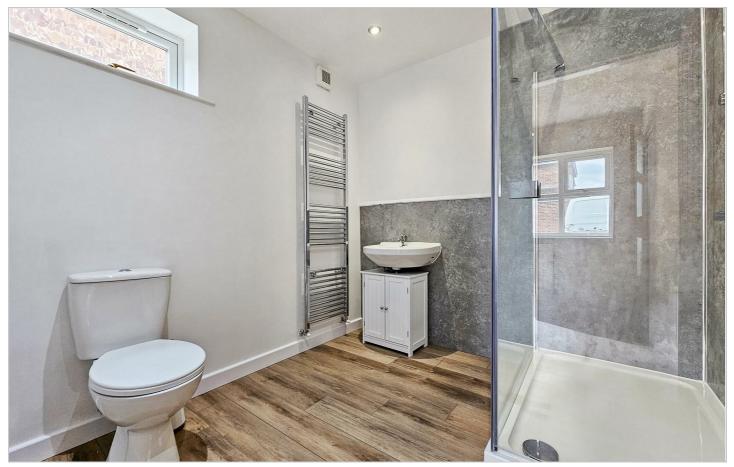

#### SHOWER ROOM

UPVC double glazed obscure window to side , low level flushing WC, double shower, extractor fan,

chrome heated towel rail, hand wash basin with mixer tap and spotlights to ceiling.

#### **BATHROOM**

Fitted bath with hot and cold tap and electric shower over, chrome heated towel rail, storage cupboard, low level flushing WC, hand wash basin with mixer tap and UPVC double glazed obscure window to rear.