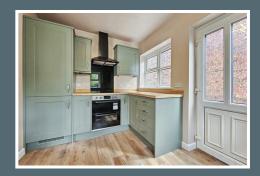

#### **KITCHEN**

UPVC double glazed window to side, UPVC double glazed window to rear, LAMONA 4 ring electric hob with backsplash and extractor above, LAMONA oven and grill, integrated fridge freezer, black sink and drainer with mixer tap, fitted with a range of wall and base units, LAMONA built in washing machine and UPVC double glazed obscure door to side.