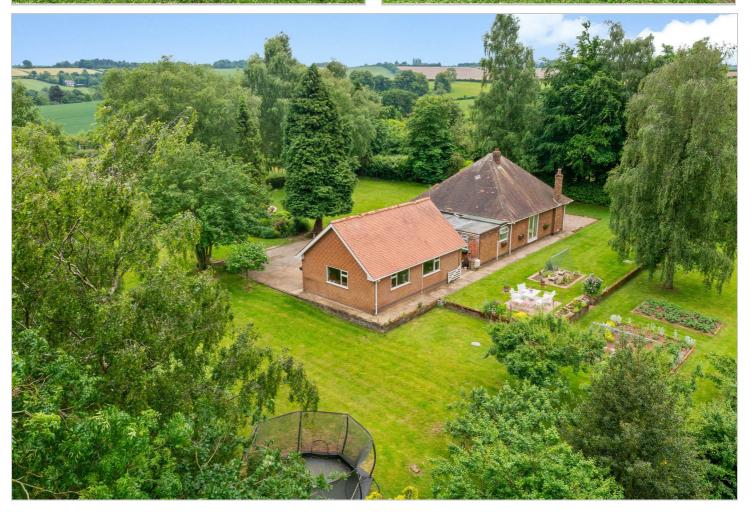

# Fergus Lea, Foxwood Lane, Woodborough, Nottingham NG14 6ED

This property offers a once-in-a-lifetime opportunity to own your forever home, with its incredible views and one-acre plot (approx.).

This four bedroom detached bungalow with triple garage is set on a truly beautiful plot with an orchard of apple and damson trees. The property has a huge amount of potential and scope for the appropriate buyer.

The property overlooks farmland and a paddock creating that real feeling of open space.

Viewing is highly recommended.

Woodborough is set in undulating Nottinghamshire countryside some eight miles to the north east of Nottingham, offering a useful range of amenities and highly regarded primary schooling.

#### OUTSIDE

The property is beautifully positioned on grounds set back from the road, through gated access to the drive leading to the detached bungalow. There is parking for numerous vehicles, which then leads to the triple garage. There is also a large lawned area which is fully enclosed, with mature plants and trees. The property is set within extensive grounds of approx. 1 acre. The gardens are fully established and relatively low maintenance being flat and mainly lawned. The gardens have a spectacular view overlooking a paddock and farmland.