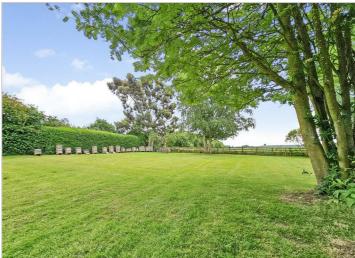

The property overlooks farmland and a paddock creating that real feeling of open space.

Viewing is highly recommended.

Woodborough is set in undulating Nottinghamshire countryside some eight miles to the north east of Nottingham, offering a useful range of amenities and highly regarded primary schooling.

#### OUTSIDE

The property is beautifully positioned on grounds set back from the road, through gated access to the drive leading to the detached bungalow. There is parking for numerous vehicles, which then leads to the triple garage. There is also a large lawned area which is fully enclosed, with mature plants and trees. The property is set within extensive grounds of approx. 1 acre. The gardens are fully established and relatively low maintenance being flat and mainly lawned. The gardens have a spectacular view overlooking a paddock and farmland.