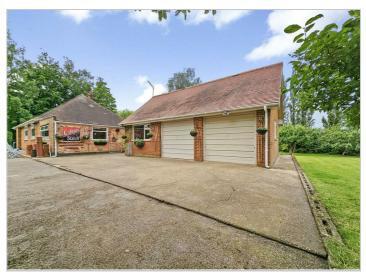

#### OUTSIDE

The property is beautifully positioned on grounds set back from the road, through gated access to the drive leading to the detached bungalow. There is parking for numerous vehicles, which then leads to the triple garage. There is also a large lawned area which is fully enclosed, with mature plants and trees. The property is set within extensive grounds of approx. 1 acre. The gardens are fully established and relatively low maintenance being flat and mainly lawned. The gardens have a spectacular view overlooking a paddock and farmland.

#### GARAGE/WORKSHOP

#### 18'1" x 27'3" (5.53m x 8.32m )

Two up and over doors, power, lighting and water supply. The current owners have informed us that the walls are constructed of cavity brickwork meaning it could easily be converted.