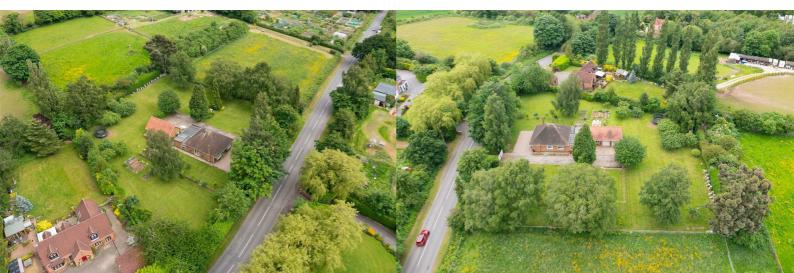

The property overlooks farmland and a paddock creating that real feeling of open space.

Viewing is highly recommended.

Woodborough is set in undulating Nottinghamshire countryside some eight miles to the north east of Nottingham, offering a useful range of amenities and highly regarded primary schooling.

#### OUTSIDE

The property is beautifully positioned on grounds set back from the road, through gated access to the drive leading to the detached bungalow. There is parking for numerous vehicles, which then leads to the triple garage. There is also a large lawned area which is fully enclosed, with mature plants and trees. The property is set within extensive grounds of approx. 1 acre. The gardens are fully established and relatively low maintenance being flat and mainly lawned. The gardens have a spectacular view overlooking a paddock and farmland.