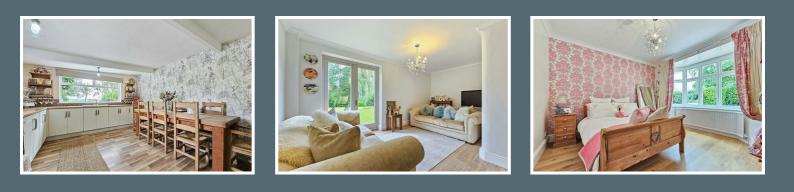

#### LIVING ROOM

#### 12'0" x 17'6" (3.66m x 5.34m )

Double doors to the garden, central heating radiator and log burning stove.

#### KITCHEN/DINING ROOM 14'5" x 12'7" (4.41m x 3.85m)

Fitted with base units, sink and drainer, two windows to the side and rear aspects, space for single cooker, space for American style fridge freezer, central heating radiator and tiled splashback.

#### BEDROOM ONE

12'0" x 13'7" (3.66m x 4.16m)

Window to the front elevation and central heating radiator.