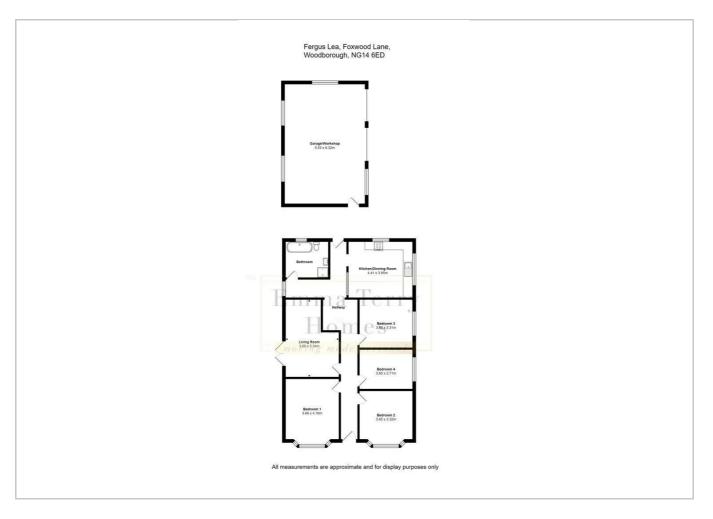

#### LARGE HALLWAY

Central heating radiator, loft access to very spacious loft with lighting and part boarded. Doors through to:

#### LIVING ROOM

#### 12'0" x 17'6" (3.66m x 5.34m )

Double doors to the garden, central heating radiator and log burning stove.

#### KITCHEN/DINING ROOM 14'5" x 12'7" (4.41m x 3.85m)

Fitted with base units, sink and drainer, two windows to the side and rear aspects, space for single cooker, space for American style fridge freezer, central heating radiator and tiled splashback.

#### BEDROOM ONE

12'0" x 13'7" (3.66m x 4.16m)

Window to the front elevation and central heating radiator.

#### **BEDROOM TWO**

 $11^{\prime}11^{\prime\prime}$   $\times$  10'10" (3.65m  $\times$  3.32m) Window to the front elevation and central heating radiator.

#### BEDROOM THREE 11'11" x 10'10" (3.65m x 3.31m)

Double glazed window to the side elevation and central heating radiator.

#### BEDROOM FOUR

#### 11'11" x 8'10" (3.65m x 2.71m)

Double glazed window to the side elevation and central heating radiator.

#### BATHROOM

Double glazed window to the rear elevation, low level flush W.C, hand wash basin, shower cubicle, freestanding bath with middle tap and hand held shower head. Cupboard housing central heating combination boiler.

#### GARAGE/WORKSHOP

#### 18'1" x 27'3" (5.53m x 8.32m )

Two up and over doors, power, lighting and water supply. The current owners have informed us that the walls are constructed of cavity brickwork meaning it could easily be converted.