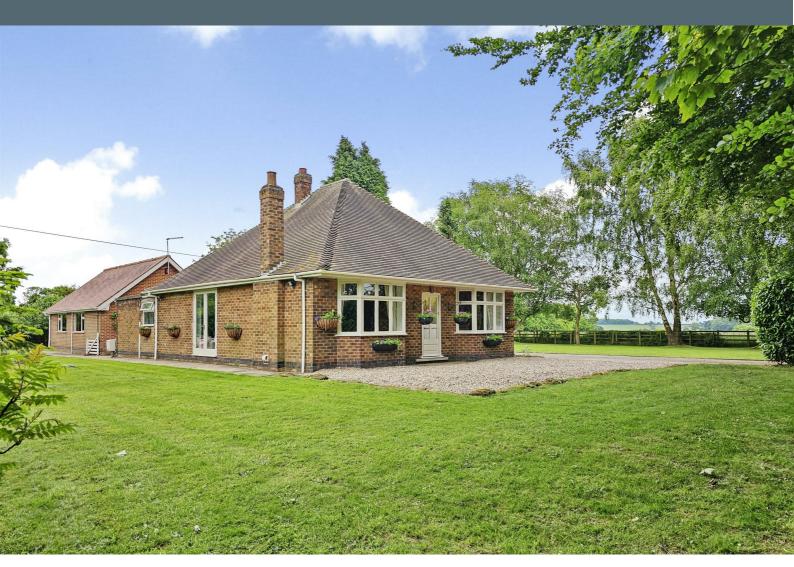

# Fergus Lea, Foxwood Lane, Woodborough, Nottingham NG14 6ED

This property offers a once-in-a-lifetime opportunity to own your forever home, with its incredible views and one-acre plot (approx.).

This four bedroom detached bungalow with triple garage is set on a truly beautiful plot with an orchard of apple and damson trees. The property has a huge amount of potential and scope for the appropriate buyer.

The property overlooks farmland and a paddock creating that real feeling of open space.

Viewing is highly recommended.

Woodborough is set in undulating Nottinghamshire countryside some eight miles to the north east of Nottingham, offering a useful range of amenities and highly regarded primary schooling.