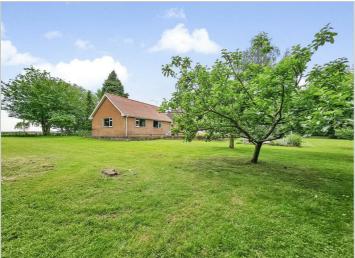

# Fergus Lea, Foxwood Lane, Woodborough, Nottingham NG14 6ED

This property offers a once-in-a-lifetime opportunity to own your forever home, with its incredible views and one-acre plot (approx.).

This four bedroom detached bungalow with triple garage is set on a truly beautiful plot with an orchard of apple and damson trees. The property has a huge amount of potential and scope for the appropriate buyer.

#### OUTSIDE

The property is beautifully positioned on grounds set back from the road, through gated access to the drive leading to the detached bungalow. There is parking for numerous vehicles, which then leads to the triple garage. There is also a large lawned area which is fully enclosed, with mature plants and trees. The property is set within extensive grounds of approx. 1 acre. The gardens are fully established and relatively low maintenance being flat and mainly lawned. The gardens have a spectacular view overlooking a paddock and farmland.