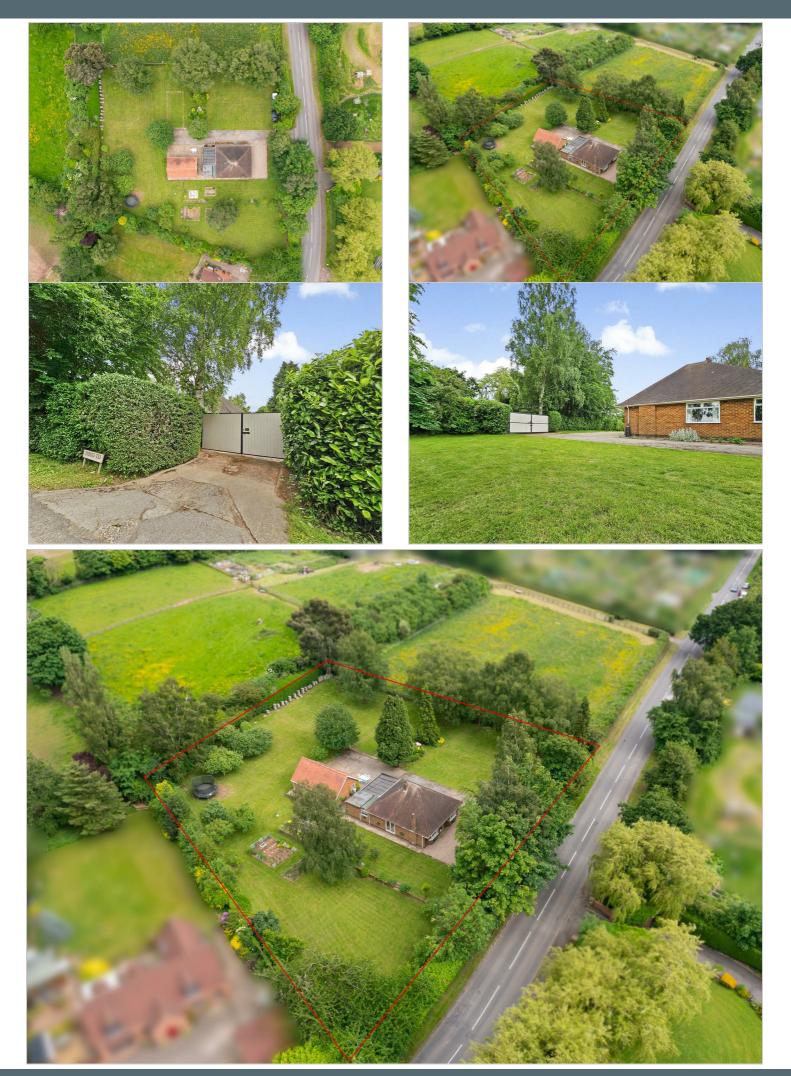

#### OUTSIDE

The property is beautifully positioned on grounds set back from the road, through gated access to the drive leading to the detached bungalow. There is parking for numerous vehicles, which then leads to the triple garage. There is also a large lawned area which is fully enclosed, with mature plants and trees. The property is set within extensive grounds of approx. 1 acre. The gardens are fully established and relatively low maintenance being flat and mainly lawned. The gardens have a spectacular view overlooking a paddock and farmland.

#### 18'1" x 27'3" (5.53m x 8.32m )

Two up and over doors, power, lighting and water supply. The current owners have informed us that the walls are constructed of cavity brickwork meaning it could easily be converted.