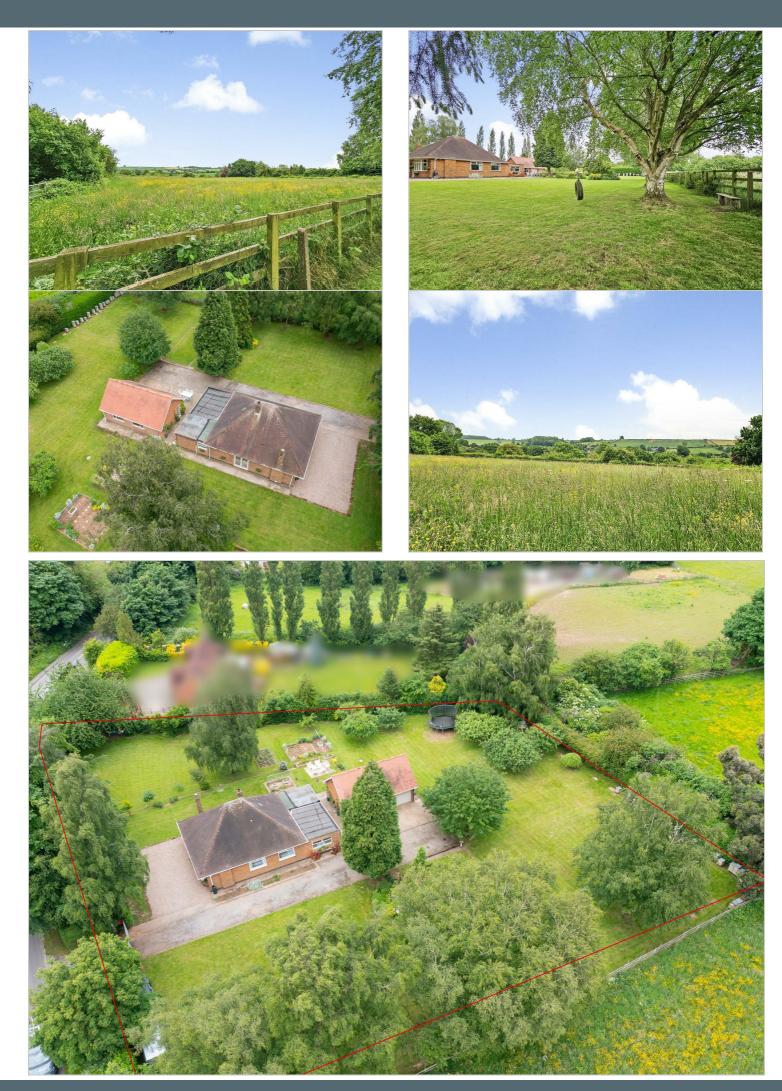

# Fergus Lea, Foxwood Lane, Woodborough, Nottingham NG14 6ED

This property offers a once-in-a-lifetime opportunity to own your forever home, with its incredible views and one-acre plot (approx.).

This four bedroom detached bungalow with triple garage is set on a truly beautiful plot with an orchard of apple and damson trees. The property has a huge amount of potential and scope for the appropriate buyer.

The property overlooks farmland and a paddock creating that real feeling of open space.

Viewing is highly recommended.

Woodborough is set in undulating Nottinghamshire countryside some eight miles to the north east of Nottingham, offering a useful range of amenities and highly regarded primary schooling.

#### OUTSIDE

The property is beautifully positioned on grounds set back from the road, through gated access to the drive leading to the detached bungalow. There is parking for numerous vehicles, which then leads to the triple garage. There is also a large lawned area which is fully enclosed, with mature plants and trees. The property is set within extensive grounds of approx. 1 acre. The gardens are fully established and relatively low maintenance being flat and mainly lawned. The gardens have a spectacular view overlooking a paddock and farmland.