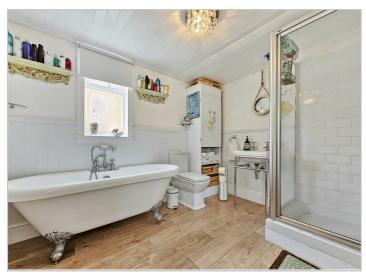

#### BATHROOM

Double glazed window to the rear elevation, low level flush W.C, hand wash basin, shower cubicle, freestanding bath with middle tap and hand held shower head. Cupboard housing central heating combination boiler.