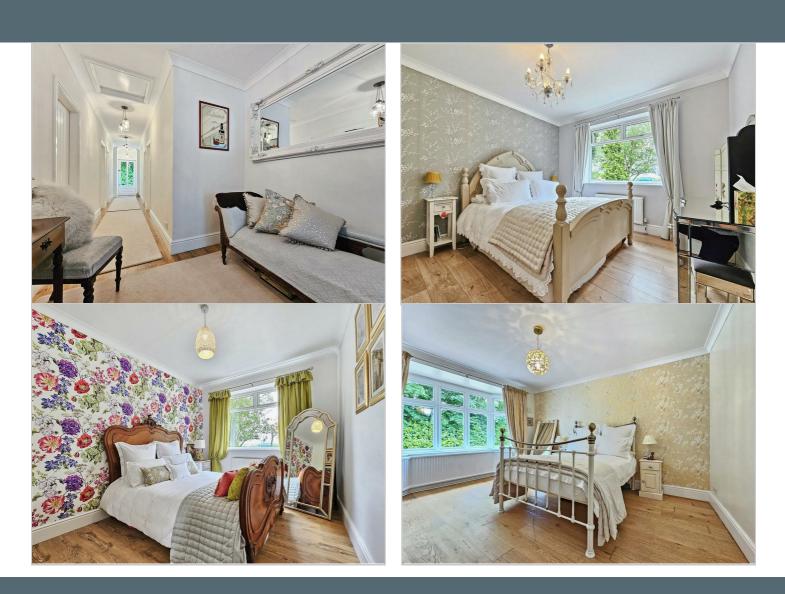

#### BEDROOM ONE

12'0" x 13'7" (3.66m x 4.16m)

Window to the front elevation and central heating radiator.

#### **BEDROOM TWO**

 $11^{\prime}11^{\prime\prime}$   $\times$  10'10" (3.65m  $\times$  3.32m) Window to the front elevation and central heating radiator.

#### BEDROOM THREE 11'11" x 10'10" (3.65m x 3.31m)

Double glazed window to the side elevation and central heating radiator.

#### BEDROOM FOUR

#### 11'11" x 8'10" (3.65m x 2.71m)

Double glazed window to the side elevation and central heating radiator.